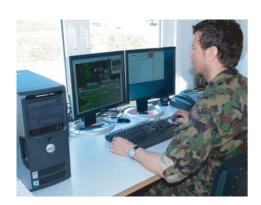

# Central Command Unit WiFi

## Technical specifications:

Number of systems that can be controlled:

~500

Type of targets: Inf. target Baur SA Tank target Baur SA

Moving target carrier
WiFi camera
Specific adpatation

LOMAH: SIUS

Availabale hardware plateforms:

PC Laptop Tablet PC Tablet PC Rugged