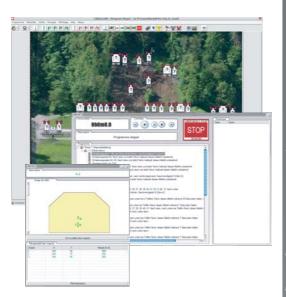

# **Programming:**

All programming is done by mouse click. No formal programming required.

The programs generated are easy to understand (If target X is hit then ...)

#### Information exchange:

ciblesCOM software allows you to display real-time data provided by the Baur SA target systems, including those delivered by accessories such as the LOMAH (Location Of Miss And Hit).

#### Results:

Easy post training analysis and evaluation thanks to the information provided by the software suite.