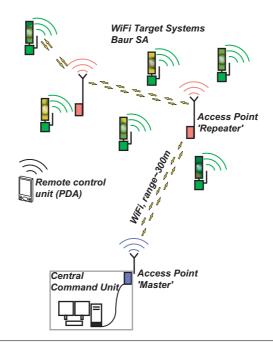

# WiFi Central Command Unit (ciblesCOM)

## Key features:

Maximum flexibility to design and take advantage of a shooting range

Compatible with most WiFi devices available on the market (Access Points, Clients, etc)

Thanks to the WiFi technology, the installation costs are drastically reduced and deployment costs are eliminated

#### Accessories:

Remote control unit (PDA)

Industrial WiFi solution

WiFi camera