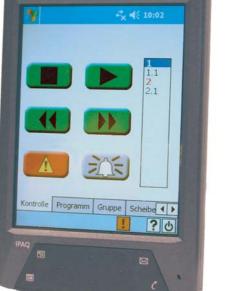

### Information exchange:

The data transfer between PDA and CCU (Central Command Unit) is achieved by the WiFi network provided by ciblesCOM.

The status of a running program or information related to the target systems can be displayed in real time.

### Key features:

Remote supervision and control from program running on the Central Command program Unit (CCU)

Capability to display data such as video stream provided by WiFi cameras placed in the training zone