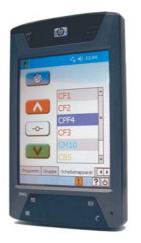

### Key features:

Remote supervision and control from program running on the Central Command program Unit (CCU)

Capability to display data such as video stream provided by WiFi cameras placed in the training zone

### Information exchange:

The data transfer between PDA and CCU (Central Command Unit) is achieved by the WiFi network provided by ciblesCOM.

The status of a running program or information related to the target systems can be displayed in real time.