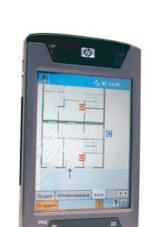

### Key features:

Remote supervision and control from program running on the Central Command program Unit (CCU)

Capability to display data such as video stream provided by WiFi cameras placed in the training zone