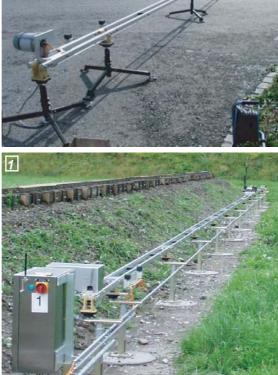

The position of the target carrier is defined in real time with a resolution of about 10 cm.

The Baur SA moving target carriers can be used either in a fixed version (Fig. 1, mounted on a wall or a flat surface) or in a fully mobile

Mobile version provides maximum flexibility for installation and use (tripods)

carrier can be installed in less than 2 hours. No terrain adaptation is required.

The length of the mobile carrier can be set from 5m to 50m.