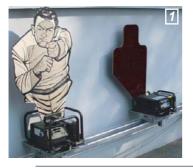

## Moving targets:

All Baur SA infantry targets can be used with the target carrier (max. 2 targets per carrier). No specific tools required to mount them . Orientation of the target can be set as you wish.