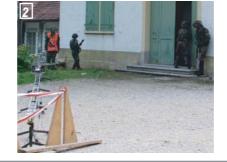

## Moving targets:

All Baur SA infantry targets can be used with the target carrier (max. 2 targets per carrier). No specific tools required to mount them . Orientation of the target can be set as you wish.